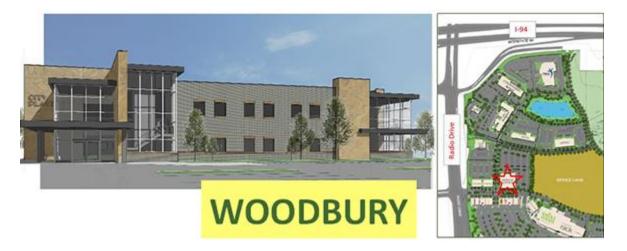

# Woodbury Clinic and Endoscopy Center

237 Radio Drive Woodbury, Minnesota 55125

## Landmarks:

- Located in the CityPlace Medical Office Building
- Residence Inn by Marriott St. Paul
- Courtyard by Marriott
- Behind Whole Foods

## From the North:

Take 694 East/South to Hwy 94 East. Take exit #250 for Radio Drive. Turn Right onto Radio Drive. Turn Left at the next traffic light onto City Place Blvd. Take the next left onto City Place Loop. MNGI is on your right.

## From the South:

Take 494 East/North to Hwy 94. Take exit #250 for Radio Drive. Turn Right onto Radio Drive. Turn Left at the next traffic light onto City Place Blvd. Take the next left onto City Place Loop. MNGI is on your right.

#### From the East:

Take 94 west to Exit #250 for Radio Drive. Turn left onto Radio Drive. Turn onto City Place Blvd. Take the next left onto City Place Loop. MNGI is on your right.

#### From the West:

Take 94 East to Exit #250 for Radio Drive. Turn Right onto Radio Drive. Turn Left at the next traffic light onto City Place Blvd. Take the next left onto City Place Loop. MNGI is on your right.