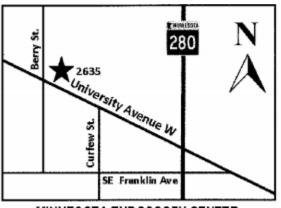

# Minnesota Endoscopy Center

2635 University Ave. W. Suite 100 St. Paul, MN, 55114

MINNESOTA ENDOSCOPY CENTER 2635 University Ave. W., Suite #100, St. Paul, MN 55114

### Landmarks:

- One block West of Highway 280 on the north side of University Ave
- Near KSTP TV broadcasting

Signage: Minnesota Endoscopy Center

## **Directions:**

### From North:

Take I-35w south, merge onto Highway 280 S, Take exit toward Territorial Rd/University Ave from MN-280 S. Turn Right on University Ave, in two blocks turn right on Berry St. building is on the right.

### From South

Take I-35E north, exit on Ayd Mill road. Take left exit to Grand Ave. Take right on Grand Ave, left on N Lexington Parkway. Exit onto 1-94 W, merge onto Highway 280 North/University Avenue (keep right to exit on University Ave). Take left at University Ave, in two blocks turn right on Berry St. building is on the right.

#### From East:

Take I-94 West, merge onto Highway 280 North/University Avenue (keep right to exit on University Ave). Take left at University Ave, in two blocks turn right on Berry St. building is on the right.

### From West

I-94 E, merge onto Highway 280 North/University Avenue (keep right to exit on University Ave). Take left at University Ave, in two blocks turn right on Berry St. building is on the right.