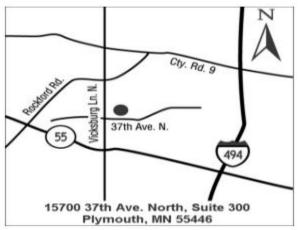

# Plymouth Clinic and Endoscopy Center

15700 37th Avenue North Suite 300 Plymouth, MN 55446

### Landmarks:

- Vicksburg and Highway 55- near Mann Theater
- One block north of Cub Foods and the Library
- Same Building as CRL Imaging and Midwest Immunology
- Not the same building as West Health

#### From the East (Minneapolis area):

Take Highway 55 (Olson Memorial Highway) west past Interstate 494 to Vicksburg Lane North. Take a right turn on Vicksburg Lane North and follow this to 37th Ave N. Take a right on 37th Ave N to head east to our office (we are the second building on the left hand side of the road).

#### Alternate route from the East:

Take Interstate 394 west to Interstate 494. Take 494 north to Highway 55. Take highway 55 west to Vicksburg Lane North. Take a right turn on Vicksburg Lane North and follow this to 37th Ave N. Take a right on 37th Ave N to head east to our office (we are the second building on the left-hand side of the road).

#### From the North:

Take Interstate 494 south to Highway 55. Take highway 55 west to Vicksburg Lane North. Take a right turn on Vicksburg Lane North and follow this to 37th Ave N. Take a right on 37th Ave N to head east to our office (we are the second building on the left hand side of the road).

#### From the South:

Take Interstate 494 north to Highway 55. Take highway 55 west to Vicksburg Lane North. Take a right turn on Vicksburg Lane North and follow this to 37th Ave N. Take a right on 37th Ave N to head east to our office (we are the second building on the left hand side of the road).