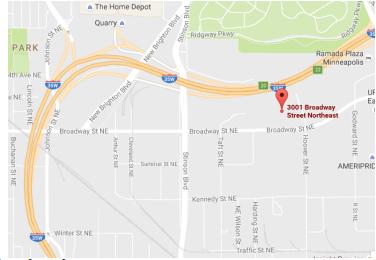

## NE Minneapolis Clinic

3001 Broadway Street NE Suite 120 Minneapolis, MN 55413

## Landmarks:

- Boyer Ford Trucks Dealership
- Minnesota Medical Association
- Ramada Plaza Minneapolis

## From the North/East:

Take Interstate 35W South. Follow Stinson Blvd exit (Exit 20). Turn left on Stinson Blvd. Turn left on Broadway St NE, Pediatric Clinic will be on the left hand side.

From the South/West: Take Interstate 35W North. Follow Stinson Blvd exit (Exit 20). Continue past New Brighton Blvd, turn right onto Stinson Blvd. Turn left onto Broadway St NE, Pediatric Clinic will be on the left hand side.