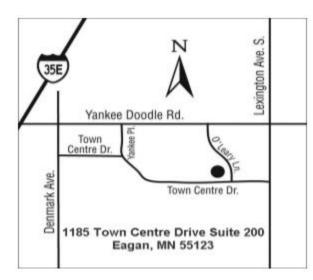

# Eagan Clinic and Endoscopy Center

1185 Town Centre Drive Eagan, MN 55123

## **Driving Directions**

#### From the South

35E North to the Pilot Knob/Yankee Doodle exit. Turn left (north) on Pilot Knob. Turn right (east) on Yankee Doodle. Turn right (south) on O'leary Lane. Turn right on Town Centre Drive.

## From the North

35E South to the Yankee Doodle exit. Turn left (east) on Yankee Doodle. Turn right (south) on O'leary Lane. Turn right on Town Centre Drive.

#### From the West

494 East to 35E South to the Yankee Doodle exit. Turn left (east) on Yankee Doodle. Turn right (south) on O'leary Lane. Turn right on Town Centre Drive.

## From the East

494 West to 35E South to the Yankee Doodle exit. Turn left (east) on Yankee Doodle. Turn right (south) on O'leary Lane. Turn right on Town Centre Drive.