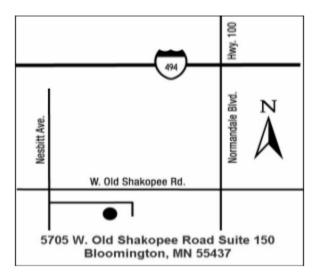

# Bloomington Clinic and Endoscopy Center

5705 W. Old Shakopee Road Suite 150 Bloomington, MN 55437

### Driving Directions From the North:

Interstate 35W South to 494W. Exit onto Normandale Blvd. Continue to Old Shakopee Road and turn right. Take a left on Nesbitt and immediately turn onto the service road/parking lot. MNGI is the second building to the east. (You will see MNGI on your left just before you get to Nesbitt, but you cannot enter the parking lot from Old Shakopee Road)

# From the South:

Interstate 35W to West 98th St to Old Shakopee Road. Continue to Nesbitt and turn left. Immediately turn onto the service road/parking lot. MNGI is the second building to the east. (You will see MNGI on your left just before you get to Nesbitt, but you cannot enter the parking lot from Old Shakopee Road)

## From the West:

Interstate 494E to Normandale Blvd. Continue to Old Shakopee Road and turn right. Take a left on Nesbitt and immediately turn onto the service road/parking lot. MNGI is the second building to the east. (You will see MNGI on your left just before you get to Nesbitt, but you cannot enter the parking lot from Old Shakopee Road)

## From the East:

Interstate 494W to Normandale Blvd. Continue to Old Shakopee Road and turn right. Take a left on Nesbitt and immediately turn onto the service road/parking lot. MNGI the second building to the east. (You will see MNGI on your left just before you get to Nesbitt, but you cannot enter the parking lot from Old Shakopee Road)