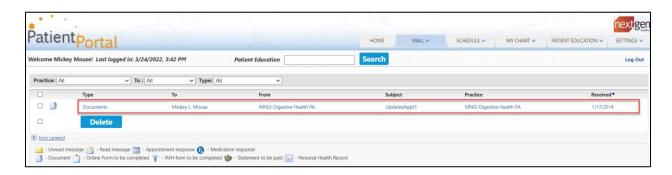

## Continued on next page

• Click on the appropriate document listed in the inbox.

- Once the document displays, you can either download or print it.
  - 1. Click on "downward arrow" icon to download the document and save it as file. Please note the document will save as a PDF file.