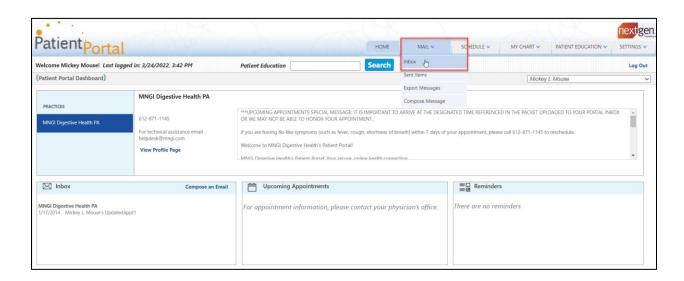

- 2. If the applicable document is not displayed in the "Inbox" section:
  - Click on the "Mail" tab, located towards the top of the page, and select "Inbox" from the dropdown.