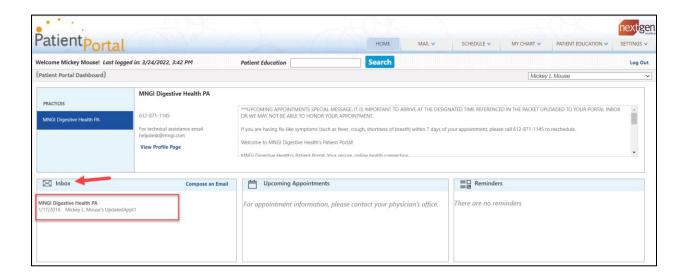

## How do I print or download documents from the Patient Portal?

- Login to the Patient Portal and navigate to the inbox one of two ways:
  - 1. Click on the appropriate document displayed in the "Inbox" section.