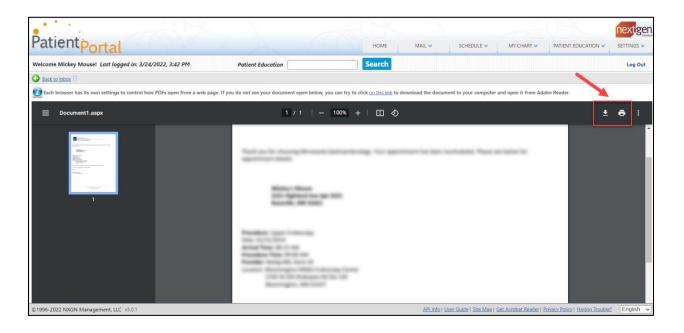

## Continued on next page

• Click on the appropriate document listed in the inbox.

- Once the document displays, you can either download or print it.
  - 1. Click on "downward arrow" icon to download the document and save it as file. Please note the document will save as a PDF file.

OR

2. Click on the "printer" icon to print the document to the desired printer.